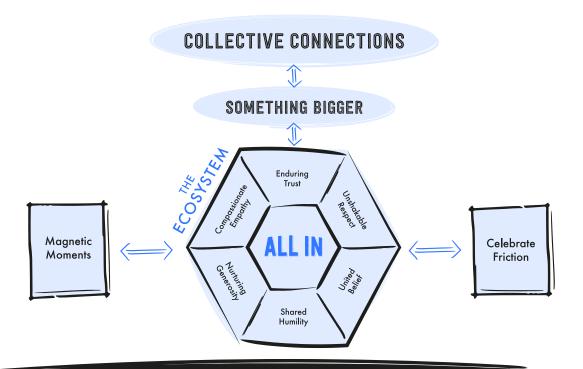

#### SIX DEGREES OF CONNECTION™ FRAMEWORK FOR DEEP CONNECTIONS

The Six Degrees of Connection is a powerful and unique framework designed to help you nurture meaningful relationships of purpose that lead to better lives, better organizations, and a better world.

**Something Bigger** 

The Ecosystem

**Celebrate Friction** 

All-in

**Magnetic Moments** 

**Collective Connections** 

The secret to building and nurturing Deep Connections lies in a holistic approach. Download workbooks for each degree at **pluswonder.org/educators**, and become a Plus Wonder Explorer!