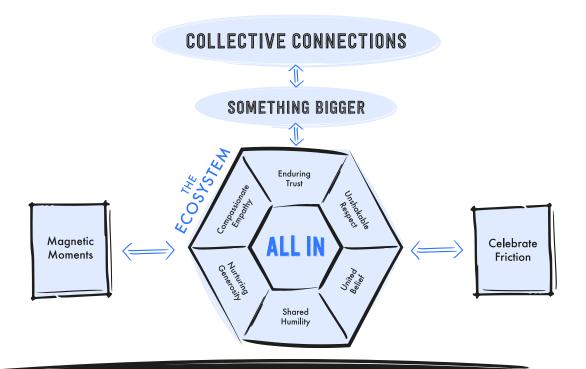

#### SIX DEGREES OF CONNECTION™ FRAMEWORK FOR DEEP CONNECTIONS

The Six Degrees of Connection is a powerful and unique framework designed to help you nurture meaningful relationships of purpose that lead to better lives, better organizations, and a better world.

**Something Bigger** 

The Ecosystem

**Celebrate Friction** 

All-in

**Magnetic Moments** 

**Collective Connections** 

The secret to building and nurturing Deep Connections lies in a holistic approach. Download workbooks for each degree at **pluswonder.org/educators**, and become a Plus Wonder Explorer!